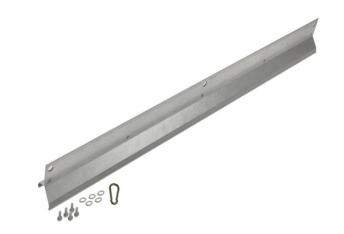

Accessories - Suspension profile/ support rail connector

Housing colour metallic; . for attachment of SDT rail to chain, made of sheet steel; mounting distance up to 4.5 metres; For SDT-Match, mounting distance up to 2.5 metres; accessory for SDT/SDT-Match system;

## **MECHANICS**

| Housing colour         |         | metallio                                                                    |
|------------------------|---------|-----------------------------------------------------------------------------|
| Dimensions (LxWxH/DxH) |         | 770mm x 55.8mm x 61.3mm                                                     |
| Weight (net)           |         | 0.93k <u>(</u>                                                              |
| Type of installation   |         | Mounting rail system installation, Pendulun mounting rail assembly on chair |
| Dimensions             |         |                                                                             |
| L                      | 770 mm  | Length                                                                      |
| В                      | 55.8 mm | Width                                                                       |
| Н                      | 61.3 mm | Height                                                                      |
|                        |         |                                                                             |